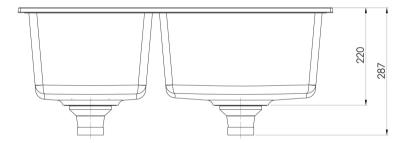

### **SPECIFICATIONS**

Please visit https://www.phoenixtapware.com.au/warranty to view the full warranty

28 Litre / 21 Litre Capacity

While we aim to ensure the specifications shown are correct at time of printing, Phoenix Tapware reserves the right to make modifications without prior notice. Always use the physical product measurements for mark-ups and roughing-in as the line drawing shown may differ from the actual product over time. All measurements are shown in millimetres. Colours may vary from image shown.