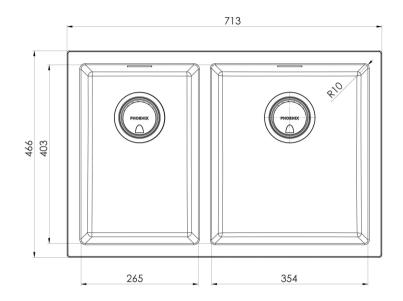

### **SPECIFICATIONS**

Please visit https://www.phoenixtapware.com.au/warranty to view the full warranty

28 Litre / 21 Litre Capacity

While we aim to ensure the specifications shown are correct at time of printing, Phoenix Tapware reserves the right to make modifications without prior notice. Always use the physical product measurements for mark-ups and roughing-in as the line drawing shown may differ from the actual product over time. All measurements are shown in millimetres. Colours may vary from image shown.