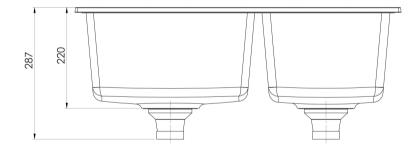

## **5000 SERIES SINKS**

### 5000 SERIES 1 AND 3/4 LEFT HAND BOWL SINK

Please visit https://www.phoenixtapware.com.au/warranty to view the full warranty

While we aim to ensure the specifications shown are correct at time of printing, Phoenix Tapware reserves the right to make modifications without prior notice. Always use the physical product measurements for mark-ups and roughing-in as the line drawing shown may differ from the actual product over time. All measurements are shown in millimetres. Colours may vary from image shown.