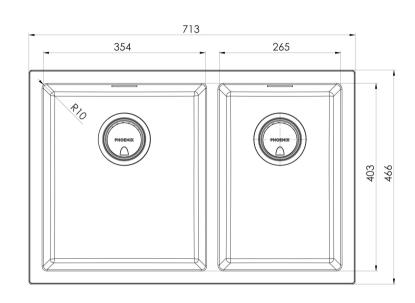

## **5000 SERIES SINKS**

### 5000 SERIES 1 AND 3/4 LEFT HAND BOWL SINK

Please visit https://www.phoenixtapware.com.au/warranty to view the full warranty

While we aim to ensure the specifications shown are correct at time of printing, Phoenix Tapware reserves the right to make modifications without prior notice. Always use the physical product measurements for mark-ups and roughing-in as the line drawing shown may differ from the actual product over time. All measurements are shown in millimetres. Colours may vary from image shown.