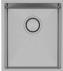

## 4000 SERIES SINGLE BOWL SINK

#### AVAILABLE IN

Stainless Steel Brushed Black

### 33 Litre Capacity