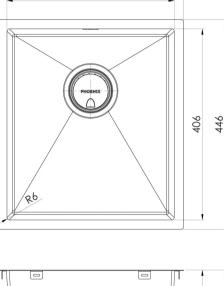

## 4000 SERIES SINGLE BOWL SINK

Ph: +61 3 9780 4200 03/10/2023 phoenixtapware.com.au

396

356

### 33 Litre Capacity