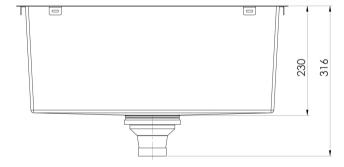

### **SPECIFICATIONS**

47 Litre Capacity

Please visit https://www.phoenixtapware.com.au/warranty to view the full warranty

While we aim to ensure the specifications shown are correct at time of printing, Phoenix Tapware reserves the right to make modifications without prior notice. Always use the physical product measurements for mark-ups and roughing-in as the line drawing shown may differ from the actual product over time. All measurements are shown in millimetres. Colours may vary from image shown.