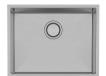

### 4000 SERIES LARGE SINGLE BOWL SINK

### **SPECIFICATIONS**

47 Litre Capacity