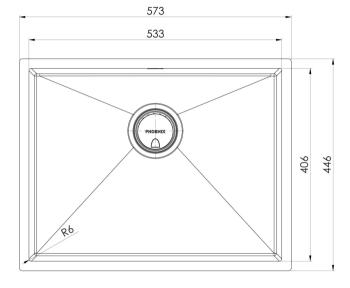

### **SPECIFICATIONS**

47 Litre Capacity

Please visit https://www.phoenixtapware.com.au/warranty to view the full warranty

While we aim to ensure the specifications shown are correct at time of printing, Phoenix Tapware reserves the right to make modifications without prior notice. Always use the physical product measurements for mark-ups and roughing-in as the line drawing shown may differ from the actual product over time. All measurements are shown in millimetres. Colours may vary from image shown.