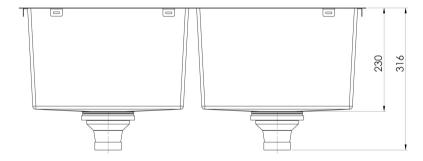

# **4000 SERIES SINKS**

## 4000 SERIES DOUBLE BOWL SINK

### **AVAILABLE IN**

310-2002-51 310-2002-16 Stainless Steel Brushed Black