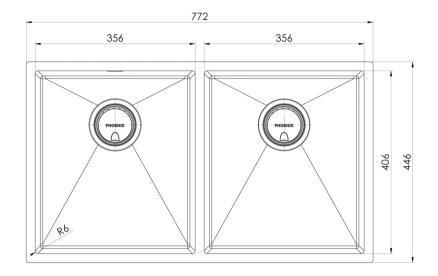

# **4000 SERIES SINKS**

## 4000 SERIES DOUBLE BOWL SINK

### **AVAILABLE IN**

310-2002-51 310-2002-16 Stainless Steel Brushed Black