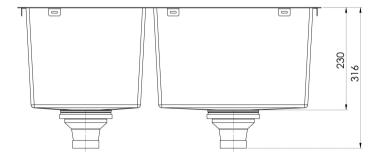

## 4000 SERIES 1 AND 3/4 RIGHT HAND BOWL SINK

Please visit https://www.phoenixtapware.com.au/warranty to view the full warranty

While we aim to ensure the specifications shown are correct at time of printing, Phoenix Tapware reserves the right to make modifications without prior notice. Always use the physical product measurements for mark-ups and roughing-in as the line drawing shown may differ from the actual product over time. All measurements are shown in millimetres. Colours may vary from image shown.