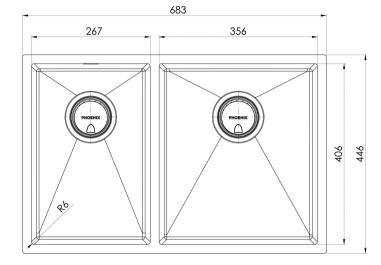

## 4000 SERIES 1 AND 3/4 RIGHT HAND BOWL SINK

Please visit https://www.phoenixtapware.com.au/warranty to view the full warranty

While we aim to ensure the specifications shown are correct at time of printing, Phoenix Tapware reserves the right to make modifications without prior notice. Always use the physical product measurements for mark-ups and roughing-in as the line drawing shown may differ from the actual product over time. All measurements are shown in millimetres. Colours may vary from image shown.