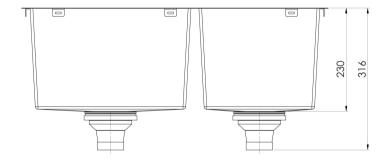

## 4000 SERIES 1 AND 3/4 LEFT HAND BOWL SINK

33 Litre / 11 Litre Capacity

Please visit https://www.phoenixtapware.com.au/warranty to view the full warranty

While we aim to ensure the specifications shown are correct at time of printing, Phoenix Tapware reserves the right to make modifications without prior notice. Always use the physical product measurements for mark-ups and roughing-in as the line drawing shown may differ from the actual product over time. All measurements are shown in millimetres. Colours may vary from image shown.