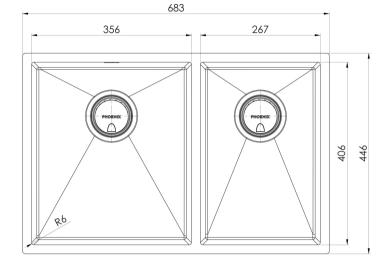

## 4000 SERIES 1 AND 3/4 LEFT HAND BOWL SINK

33 Litre / 11 Litre Capacity

Please visit https://www.phoenixtapware.com.au/warranty to view the full warranty

While we aim to ensure the specifications shown are correct at time of printing, Phoenix Tapware reserves the right to make modifications without prior notice. Always use the physical product measurements for mark-ups and roughing-in as the line drawing shown may differ from the actual product over time. All measurements are shown in millimetres. Colours may vary from image shown.