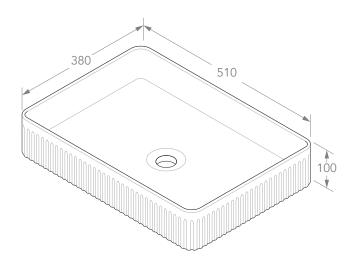

## Adp

| PRODUCT    | RECTANGULAR FLUTED | MATERIAL | CERAMIC | NOTES: DUE TO THE MANUFACTURING NATURE OF CERAMICS, +/-5MM VARIATION IN SIZE AND DETAIL CAN BE EXPECTED.  DO NOT DRILL OR ROUGH IN UNTIL YOU HAVE RECEIVED AND MEASURED YOUR PRODUCT. |
|------------|--------------------|----------|---------|---------------------------------------------------------------------------------------------------------------------------------------------------------------------------------------|
| CODE       | TOPCRFL5047GW      | COLOUR   | WHITE   |                                                                                                                                                                                       |
| STYLE      | ABOVE COUNTER      | FINISH   | GLOSS   | BASIN SUITS 32MM WASTE. ADP UNIVERSAL PLUG AND WASTE RECOMMENDED (SOLD SEPARATELY).                                                                                                   |
| DIMENSIONS | 510W X 380D X 100H |          |         | BASIN CUTOUT IS A 75 DIAMETER HOLE.                                                                                                                                                   |
| CAPACITY   | 12L TO RIM         |          |         | ALL DIMENSIONS ARE IN MILLIMETRES. DO NOT MEASURE FROM DRAWING.                                                                                                                       |
| VERSION 2  | DATE 20/08/2021    |          |         |                                                                                                                                                                                       |