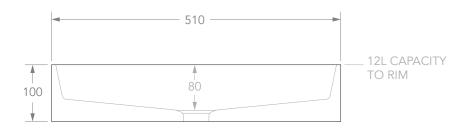

## Adp

| PRODUCT    | RECTANGULAR FLUTED | MATERIAL | CERAMIC | NOTES: DUE TO THE MANUFACTURING NATURE OF CERAMICS, +/-5MM VARIATION IN SIZE AND DETAIL CAN BE EXPECTED.  DO NOT DRILL OR ROUGH IN UNTIL YOU HAVE RECEIVED AND MEASURED YOUR PRODUCT. |
|------------|--------------------|----------|---------|---------------------------------------------------------------------------------------------------------------------------------------------------------------------------------------|
| CODE       | TOPCRFL5047GW      | COLOUR   | WHITE   |                                                                                                                                                                                       |
| STYLE      | ABOVE COUNTER      | FINISH   | GLOSS   | BASIN SUITS 32MM WASTE. ADP UNIVERSAL PLUG AND WASTE RECOMMENDED (SOLD SEPARATELY).                                                                                                   |
| DIMENSIONS | 510W X 380D X 100H |          |         | BASIN CUTOUT IS A 75 DIAMETER HOLE.                                                                                                                                                   |
| CAPACITY   | 12L TO RIM         |          |         | ALL DIMENSIONS ARE IN MILLIMETRES. DO NOT MEASURE FROM DRAWING.                                                                                                                       |
| VERSION 2  | DATE 20/08/2021    |          |         |                                                                                                                                                                                       |