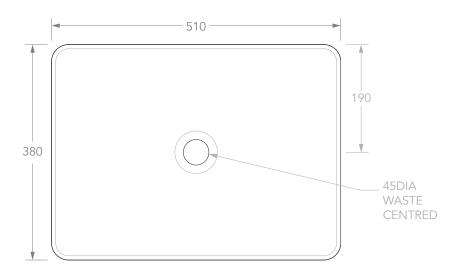

## Adp

| PRODUCT    | RECTANGULAR FLUTED | MATERIAL | CERAMIC | NOTES: DUE TO THE MANUFACTURING NATURE OF CERAMICS, +/-5MM VARIATION IN SIZE AND DETAIL CAN BE EXPECTED.  DO NOT DRILL OR ROUGH IN UNTIL YOU HAVE RECEIVED AND MEASURED YOUR PRODUCT. |
|------------|--------------------|----------|---------|---------------------------------------------------------------------------------------------------------------------------------------------------------------------------------------|
| CODE       | TOPCRFL5047GW      | COLOUR   | WHITE   |                                                                                                                                                                                       |
| STYLE      | ABOVE COUNTER      | FINISH   | GLOSS   | BASIN SUITS 32MM WASTE. ADP UNIVERSAL PLUG AND WASTE RECOMMENDED (SOLD SEPARATELY).                                                                                                   |
| DIMENSIONS | 510W X 380D X 100H |          |         | BASIN CUTOUT IS A 75 DIAMETER HOLE.                                                                                                                                                   |
| CAPACITY   | 12L TO RIM         |          |         | ALL DIMENSIONS ARE IN MILLIMETRES. DO NOT MEASURE FROM DRAWING.                                                                                                                       |
| VERSION 2  | DATE 20/08/2021    |          |         |                                                                                                                                                                                       |