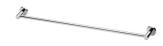

## RADII SINGLE TOWEL RAIL 800MM ROUND PLATE

### **AVAILABLE IN**

RA803 CHR Chrome

RA803 BN Brushed Nickel

RA803 GM Gun Metal

RA803 MB Matte Black

MB RA803-12 lack Brushed Gold