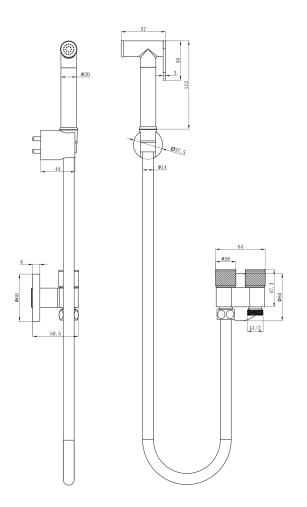

## Zarah Dual Control Bidet/Douche Spray

**Brushed Nickel** 

## **Product Specifications**

| Code     | ZAR-BT-BN                                                  |
|----------|------------------------------------------------------------|
| Barcode  | 9339897018944                                              |
| Material | Stainless Steel Hose and Hand-<br>piece, Brass Angle Valve |
| Finish   | Brushed Nickel                                             |

| Handpiece                 | Trigger Nozzle Spray |
|---------------------------|----------------------|
| Angle Valve               | Dual Control         |
| Non Return Valve Included |                      |