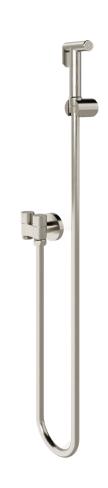

## Zarah Dual Control Bidet/Douche Spray

**Brushed Nickel** 

## **Product Specifications**

| Code     | ZAR-BT-BN                                                  |
|----------|------------------------------------------------------------|
| Barcode  | 9339897018944                                              |
| Material | Stainless Steel Hose and Hand-<br>piece, Brass Angle Valve |
| Finish   | Brushed Nickel                                             |

| Handpiece                 | Trigger Nozzle Spray |
|---------------------------|----------------------|
| Angle Valve               | Dual Control         |
| Non Return Valve Included |                      |