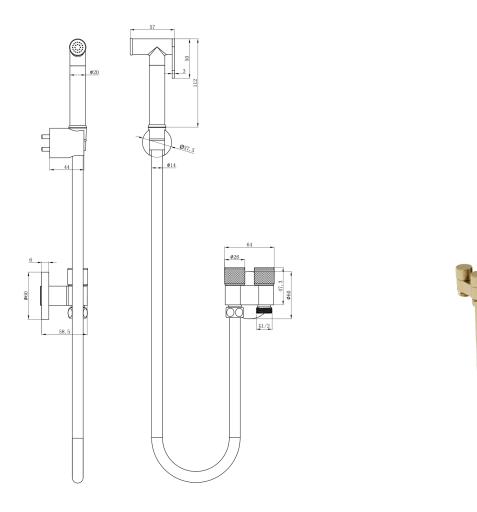

## Zarah Dual Control Bidet/Douche Spray

Brushed Brass

## **Product Specifications**

| Code     | ZAR-BT-BB                                                  |
|----------|------------------------------------------------------------|
| Barcode  | 9339897018951                                              |
| Material | Stainless Steel Hose and Hand-<br>piece, Brass Angle Valve |
| Finish   | Brushed Brass                                              |

| Handpiece                 | Trigger Nozzle Spray |
|---------------------------|----------------------|
| Angle Valve               | Dual Control         |
| Non Return Valve Included |                      |