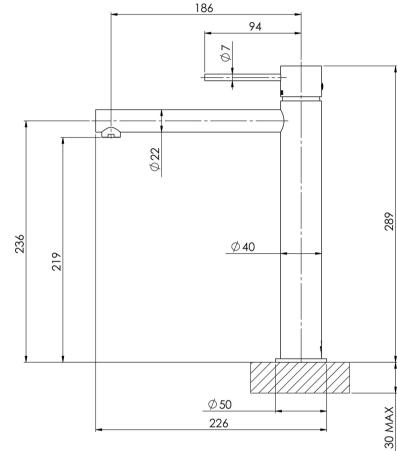

# **VIVID SLIMLINE**

# VIVID SLIMLINE VESSEL MIXER











#### **AVAILABLE IN**













VS790 CHR Chrome

VS790 BN Brushed Nickel

Gun Metal

VS790 GM

VS790 MB Matte Black Brushed

Gold

## **INFORMATION**

Temperature Rating

1 - 75°C

Pressure Rating 150 - 500kPa





### MAINTENANCE AND CARE:

- All surfaces should be cleaned with mild liquid detergent or soap
- Do not use cream cleaners or citrus based cleaning products, as they
- Use of unsuitable cleaning agents may damage the surface.
- Any damage caused in this way will not be covered by warranty.

Please visit https://www.phoenixtapware.com.au/warranty to view the full warranty