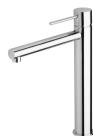

# **VIVID SLIMLINE**

# VIVID SLIMLINE VESSEL MIXER

#### **AVAILABLE IN**

VS790 CHR Chrome

VS790 BN Brushed Nickel

Gun Metal

VS790 GM

VS790 MB Matte Black Brushed

Gold