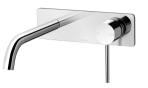

# **VIVID SLIMLINE**

## VIVID SLIMLINE WALL BATH MIXER SET 180MM CURVED

200

120

Ø7

Ó

#### **AVAILABLE IN**

VS783 CHR Chrome

VS783 BN Brushed Nickel

VS783 GM Gun Metal

VS783 MB Matte Black Brushed

Gold