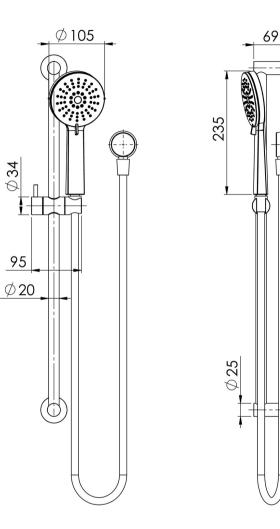

## VIVID SLIMLINE RAIL SHOWER

Ø 34

50 0

52 Ó

650

## INFORMATION

**Temperature Rating** 1 - 75°C

**Pressure Rating** 150 - 500kPa