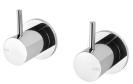

## **VIVID SLIMLINE**

## VIVID SLIMLINE WALL TOP ASSEMBLIES 15MM EXTENDED SPINDLES

Ø 55 Ø36

Ø7

## **AVAILABLE IN**

Chrome

VS067 CHR

VS067 BN

Brushed

Nickel

VS067 GM

Gun Metal

VS067 MB Matte Black Brushed

Gold

Temperature Rating

1 - 75°C

Pressure Rating 150 - 500kPa