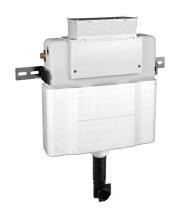

Model: Low Level Mechanical Cistern

Code: VI.200LLCC

Features: Suitable for wall faced pans only ( to the floor )

Suits 150mm cavities Mechanical actuation Front Press or Top Press

Flush Plate: Suitable with VI.003CC Push Plate