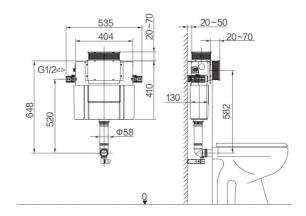

Model: Low Level Mechanical Cistern

Code: VI.200LLCC

Features: Suitable for wall faced pans only ( to the floor )

Suits 150mm cavities Mechanical actuation Front Press or Top Press

Flush Plate: Suitable with VI.003CC Push Plate