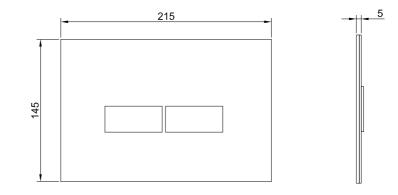

## VIVO

| Dimensions<br>Width:<br>Depth:<br>Height: | 215mm<br>5mm<br>145mm                                                           |
|-------------------------------------------|---------------------------------------------------------------------------------|
| Finish:                                   | Chrome                                                                          |
| Features:                                 | Soft-touch Pneumatic, combines as access plate for servicing of Verotti cistern |