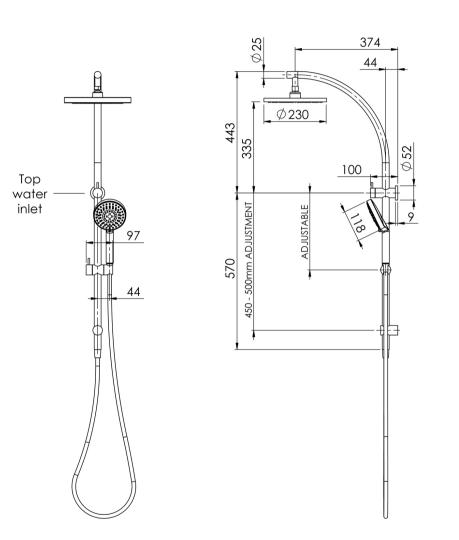

SPECIFICATIONS

## INFORMATION

Temperature Rating 1 - 75°C

Pressure Rating 150 - 500kPa