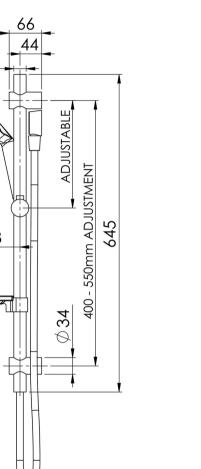

SPECIFICATIONS

## INFORMATION

Temperature Rating 1 - 75°C

Pressure Rating 150 - 500kPa