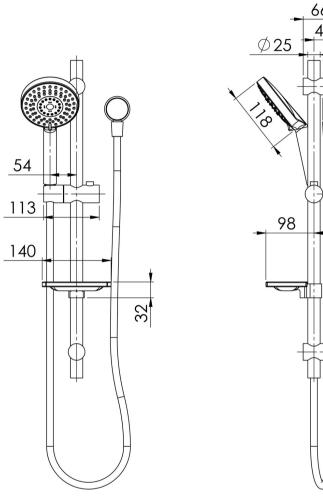

SPECIFICATIONS

## INFORMATION

Temperature Rating 1 - 75°C

Pressure Rating 150 - 500kPa