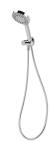

## **VIVID HAND SHOWER**

Ø118

### **AVAILABLE IN**

V683 CHR Chrome

V683 BN Brushed Nickel

V683 GM Gun Metal

V683 MB Matte Black Brushed

Gold