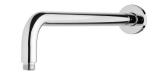

## VIVID VIVID SHOWER ARM 400MM ROUND





## AVAILABLE IN



## INFORMATION

Temperature Rating 1 - 75°C Pressure Rating 150 - 500kPa

## MAINTENANCE AND CARE:

- All surfaces should be cleaned with mild liquid detergent or soap and water.
- Do not use cream cleaners or citrus based cleaning products, as they are abrasive.
- Use of unsuitable cleaning agents may damage the surface.
- Any damage caused in this way will not be covered by warranty.

Please visit https://www.phoenixtapware.com.au/warranty to view the full warranty



PHOENIX TAPWARE, SHOWERS & ACCESSORIES While we aim to ensure the specifications shown are correct at time of printing, Phoenix Tapware reserves the right to make modifications without prior notice. Always use the physical product measurements for mark-ups and roughing-in as the line drawing shown may d