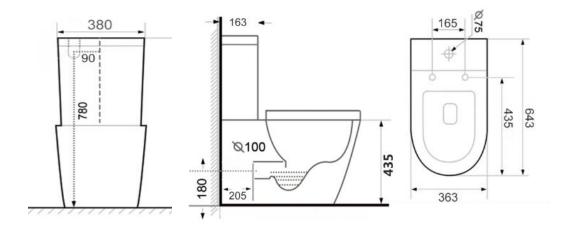

✓ Soft close, quick release seat/lid 
✓ Hygienic rimless toilet bowl

✓ Cyclone Flush

× Nano Glaze

SIZE (p) x (w) x (h) mm WATERMARK **WELS 4 STAR** CODE 643 x 380 x 845 4.5/3L (3.4L avg. flush) **RETSWFE** AS1172

- 10 YR. WARRANTY
  - CISTERN & PAN
- 1 YR. WARRANTY
- SEAT/LID & VALVES
- EZI height (440mm pan height)
- Universal setout 60-180mm
- Top & bottom inlet cistern