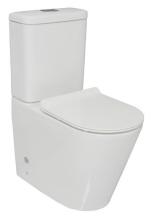

## **RENEE EZI HEIGHT**

## RIMLESS BACK-TO-WALL TOILET SUITE - Premium Vitreous China, High Gloss White/Chrome Dual Flush Buttons

The Renee's sleek, rimless back-to-wall pan sits flush against the wall. Easy to install, space efficient & easy to clean this model features superior design, technology & hygiene at excellent value. The EZI Height model offers a higher pan height ,making it comfortable for taller or elderly users.

✓ Soft close, quick release seat/lid 
✓ Hygienic rimless toilet bowl

✓ Cyclone Flush

× Nano Glaze

SIZE (p) x (w) x (h) mm WATERMARK **WELS 4 STAR** CODE 643 x 380 x 845 4.5/3L (3.4L avg. flush) **RETSWFE** AS1172

- 10 YR. WARRANTY
  - CISTERN & PAN
- 1 YR. WARRANTY
- SEAT/LID & VALVES
- EZI height (440mm pan height)
- Universal setout 60-180mm
- Top & bottom inlet cistern