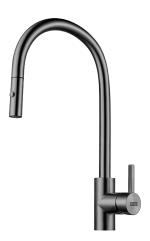

## **EOS NEO**

## TA9601GM

## **PRODUCT INFORMATION**

| Style                      | Pull-Out Vegie Spray                                                |
|----------------------------|---------------------------------------------------------------------|
| Tap Swivel Spout (degrees) | 180°                                                                |
| Cut-Out Size               | Ø 35mm                                                              |
| WELS                       | 5 star / 6 Lpm<br>Reg No: T37068                                    |
| Min. (PSI)                 | 7.25                                                                |
| Max. (PSI)                 | 72.5                                                                |
| Min. (kPa)                 | 50kPa                                                               |
| Max. (kPa)                 | 500kPa                                                              |
| Finish                     | Gun Metal                                                           |
| Warranty                   | 5 years parts and labour<br>15 years cartridge only<br>*T&C's apply |