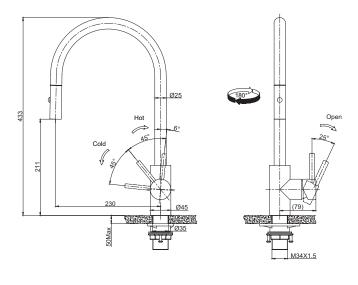

## **PRODUCT INFORMATION**

| Style                      | Pull-Out Vegie Spray                                                |
|----------------------------|---------------------------------------------------------------------|
| Tap Swivel Spout (degrees) | 180°                                                                |
| Cut-Out Size               | Ø 35mm                                                              |
| WELS                       | 5 star / 6 Lpm<br>Reg No: T37068                                    |
| Min. (PSI)                 | 7.25                                                                |
| Max. (PSI)                 | 72.5                                                                |
| Min. (kPa)                 | 50kPa                                                               |
| Max. (kPa)                 | 500kPa                                                              |
| Finish                     | Gun Metal                                                           |
| Warranty                   | 5 years parts and labour<br>15 years cartridge only<br>*T&C's apply |

**PLEASE NOTE:** Large and heavy taps should ideally be mounted directly through the solid benchtop or fully supported from underneath. For all other swivel taps, we recommend the use of the Franke Tap Support Arm to provide additional support. Please ensure all Franke tapware is installed at a pressure of no greater than 500 kPa in accordance with AS/NZS3500 and insist that your plumber flushes all of the water supply lines before installing tapware. Failure to do so may void warranty.