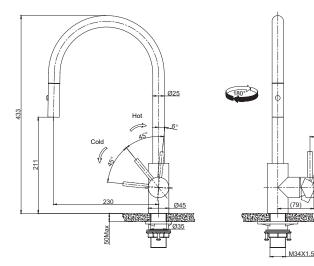

## **PRODUCT INFORMATION**

| Style                      | Pull-Out Vegie Spray                                                |
|----------------------------|---------------------------------------------------------------------|
| Tap Swivel Spout (degrees) | 180°                                                                |
| Cut-Out Size               | Ø 35mm                                                              |
| WELS                       | 5 star / 6 Lpm<br>Reg No: T37067                                    |
| Min. (PSI)                 | 7.25                                                                |
| Max. (PSI)                 | 72.5                                                                |
| Min. (kPa)                 | 50kPa                                                               |
| Max. (kPa)                 | 500kPa                                                              |
| Finish                     | Black Steel                                                         |
| Warranty                   | 5 years parts and labour<br>15 years cartridge only<br>*T&C's apply |
|                            |                                                                     |

PLEASE NOTE: Large and heavy taps should ideally be mounted directly through the solid benchtop or fully supported from underneath. For all other swivel taps, we recommend the use of the Franke Tap Support Arm to provide additional support. Please ensure all Franke tapware is installed at a pressure of no greater than 500 kPa in accordance with AS/NZS3500 and insist that your plumber flushes all of the water supply lines before installing tapware. Failure to do so may void warranty.