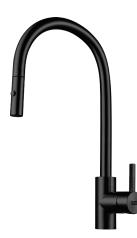

## **EOS NEO** TA9601BS

## **PRODUCT INFORMATION**

| Style                      | Pull-Out Vegie Spray                                                |
|----------------------------|---------------------------------------------------------------------|
| Tap Swivel Spout (degrees) | 180°                                                                |
| Cut-Out Size               | Ø 35mm                                                              |
| WELS                       | 5 star / 6 Lpm<br>Reg No: T37067                                    |
| Min. (PSI)                 | 7.25                                                                |
| Max. (PSI)                 | 72.5                                                                |
| Min. (kPa)                 | 50kPa                                                               |
| Max. (kPa)                 | 500kPa                                                              |
| Finish                     | Black Steel                                                         |
| Warranty                   | 5 years parts and labour<br>15 years cartridge only<br>*T&C's apply |
|                            |                                                                     |