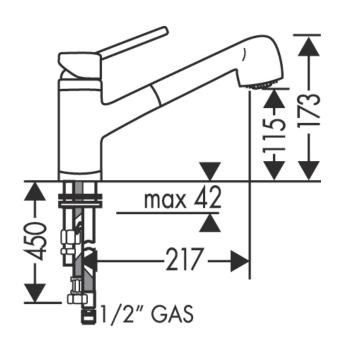

## **PRODUCT INFORMATION**

| Style                      | Pull-Out Spray                                                      |
|----------------------------|---------------------------------------------------------------------|
| Tap Swivel Spout (degrees) | 120°                                                                |
| Cut-Out Size               | Ø 35mm                                                              |
| WELS                       | 4 star/7.5 Lpm<br>Reg No: T31838                                    |
| Min. (PSI)                 | 7.25                                                                |
| Max. (PSI)                 | 72.5                                                                |
| Min. (kPa)                 | 50kPa                                                               |
| Max. (kPa)                 | 500kPa                                                              |
| Finish                     | Chrome                                                              |
| Warranty                   | 5 years parts and labour<br>15 years cartridge only<br>*T&C's apply |

**PLEASE NOTE:** Large and heavy taps should ideally be mounted directly through the solid benchtop or fully supported from underneath. For all other swivel taps, we recommend the use of the Franke Tap Support Arm to provide additional support. Please ensure all Franke tapware is installed at a pressure of no greater than 500 kPa in accordance with AS/NZS3500 and insist that your plumber flushes all of the water supply lines before installing tapware. Failure to do so may void warranty.