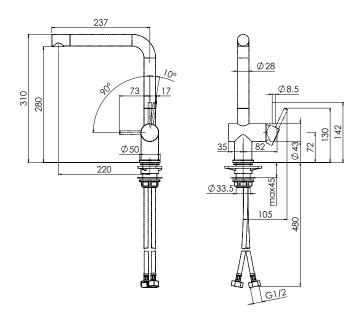

## **PRODUCT INFORMATION**

| Style                      | Non Pull-Out                                                        |
|----------------------------|---------------------------------------------------------------------|
| Tap Swivel Spout (degrees) | 360°                                                                |
| Cut-Out Size               | Ø 35mm                                                              |
| WELS                       | 4 star/7.0 Lpm<br>Reg No: T30838                                    |
| Min. (PSI)                 | 7.25                                                                |
| Max. (PSI)                 | 72.5                                                                |
| Min. (kPa)                 | 50kPa                                                               |
| Max. (kPa)                 | 500kPa                                                              |
| Finish                     | Chrome                                                              |
| Warranty                   | 5 years parts and labour<br>15 years cartridge only<br>*T&C's apply |

**PLEASE NOTE:** Large and heavy taps should ideally be mounted directly through the solid benchtop or fully supported from underneath. For all other swivel taps, we recommend the use of the Franke Tap Support Arm to provide additional support. Please ensure all Franke tapware is installed at a pressure of no greater than 500 kPa in accordance with AS/NZS3500 and insist that your plumber flushes all of the water supply lines before installing tapware. Failure to do so may void warranty.