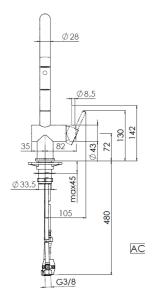

## **PRODUCT INFORMATION**

| Style                      | Pull-Out Spray                                                      |
|----------------------------|---------------------------------------------------------------------|
| Tap Swivel Spout (degrees) | 360°                                                                |
| Cut-Out Size               | Ø 35mm                                                              |
| WELS                       | 5 star / 6 Lpm<br>Reg No: T35171                                    |
| Min. (PSI)                 | 7.25                                                                |
| Max. (PSI)                 | 72.5                                                                |
| Min. (kPa)                 | 50                                                                  |
| Max. (kPa)                 | 500                                                                 |
| Finish                     | Black Chrome                                                        |
| Warranty                   | 5 years parts and labour<br>15 years cartridge only<br>*T&C's apply |
|                            |                                                                     |