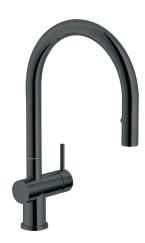

## ACTIVE NEO TA7501BC

## **PRODUCT INFORMATION**

| Style                      | Pull-Out Spray                                                      |
|----------------------------|---------------------------------------------------------------------|
| Tap Swivel Spout (degrees) | 360°                                                                |
| Cut-Out Size               | Ø 35mm                                                              |
| WELS                       | 5 star / 6 Lpm<br>Reg No: T35171                                    |
| Min. (PSI)                 | 7.25                                                                |
| Max. (PSI)                 | 72.5                                                                |
| Min. (kPa)                 | 50                                                                  |
| Max. (kPa)                 | 500                                                                 |
| Finish                     | Black Chrome                                                        |
| Warranty                   | 5 years parts and labour<br>15 years cartridge only<br>*T&C's apply |
|                            |                                                                     |