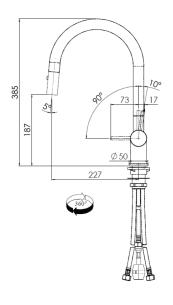

## **PRODUCT INFORMATION**

| Style                      | Pull-Out Spray                                                      |
|----------------------------|---------------------------------------------------------------------|
| Tap Swivel Spout (degrees) | 360°                                                                |
| Cut-Out Size               | Ø 35mm                                                              |
| WELS                       | 5 star / 6 Lpm<br>Reg No: T35171                                    |
| Min. (PSI)                 | 7.25                                                                |
| Max. (PSI)                 | 72.5                                                                |
| Min. (kPa)                 | 50                                                                  |
| Max. (kPa)                 | 500                                                                 |
| Finish                     | Black Chrome                                                        |
| Warranty                   | 5 years parts and labour<br>15 years cartridge only<br>*T&C's apply |
|                            |                                                                     |