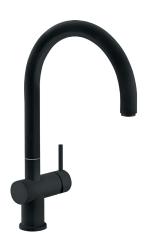

## **ACTIVE NEO**

## **TA7500MB**

## **PRODUCT INFORMATION**

| Style                      | Non Pull-Out                                                        |
|----------------------------|---------------------------------------------------------------------|
| Tap Swivel Spout (degrees) | 360°                                                                |
| Cut-Out Size               | Ø 35mm                                                              |
| WELS                       | 4 star / 7 Lpm<br>Reg No: T35170                                    |
| Min. (PSI)                 | 7.25                                                                |
| Max. (PSI)                 | 72.5                                                                |
| Min. (kPa)                 | 50                                                                  |
| Max. (kPa)                 | 500                                                                 |
| Finish                     | Matte Black                                                         |
| Warranty                   | 5 years parts and labour<br>15 years cartridge only<br>*T&C's apply |