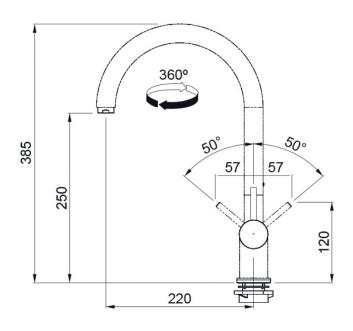

## **PRODUCT INFORMATION**

| Style                      | Non Pull-Out                                                        |
|----------------------------|---------------------------------------------------------------------|
| Tap Swivel Spout (degrees) | 360°                                                                |
| Cut-Out Size               | Ø 35mm                                                              |
| WELS                       | 4 star / 7 Lpm<br>Reg No: T35170                                    |
| Min. (PSI)                 | 7.25                                                                |
| Max. (PSI)                 | 72.5                                                                |
| Min. (kPa)                 | 50                                                                  |
| Max. (kPa)                 | 500                                                                 |
| Finish                     | Matte Black                                                         |
| Warranty                   | 5 years parts and labour<br>15 years cartridge only<br>*T&C's apply |