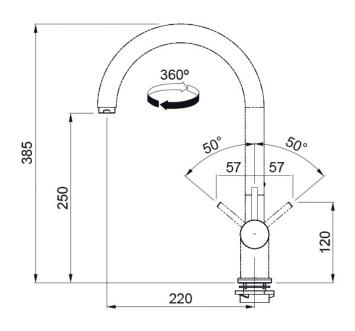

## **PRODUCT INFORMATION**

| Style                      | Non Pull-Out                                                        |
|----------------------------|---------------------------------------------------------------------|
| Tap Swivel Spout (degrees) | 360°                                                                |
| Cut-Out Size               | Ø 35mm                                                              |
| WELS                       | 4 star / 7 Lpm<br>Reg No: T35170                                    |
| Min. (PSI)                 | 7.25                                                                |
| Max. (PSI)                 | 72.5                                                                |
| Min. (kPa)                 | 50                                                                  |
| Max. (kPa)                 | 500                                                                 |
| Finish                     | Black Chrome                                                        |
| Warranty                   | 5 years parts and labour<br>15 years cartridge only<br>*T&C's apply |