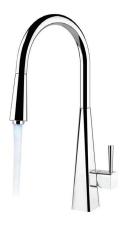

## **PYRA LIGHT**

TA6841

## **PRODUCT INFORMATION**

| Style                      | Pull-Out                                                            |
|----------------------------|---------------------------------------------------------------------|
| Tap Swivel Spout (degrees) | 170°                                                                |
| Cut-Out Size               | Ø 35mm                                                              |
| WELS                       | 6 star/4.5 Lpm<br>Reg No: T31541                                    |
| Min. (PSI)                 | 7.25                                                                |
| Max. (PSI)                 | 72.5                                                                |
| Min. (kPa)                 | 50kPa                                                               |
| Max. (kPa)                 | 500kPa                                                              |
| Finish                     | Chrome                                                              |
| Warranty                   | 5 years parts and labour<br>15 years cartridge only<br>*T&C's apply |
|                            |                                                                     |