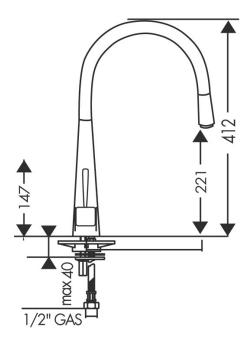

## **PRODUCT INFORMATION**

| Style                      | Pull-Out                                                            |
|----------------------------|---------------------------------------------------------------------|
| Tap Swivel Spout (degrees) | 170°                                                                |
| Cut-Out Size               | Ø 35mm                                                              |
| WELS                       | 6 star/4.5 Lpm<br>Reg No: T31541                                    |
| Min. (PSI)                 | 7.25                                                                |
| Max. (PSI)                 | 72.5                                                                |
| Min. (kPa)                 | 50kPa                                                               |
| Max. (kPa)                 | 500kPa                                                              |
| Finish                     | Chrome                                                              |
| Warranty                   | 5 years parts and labour<br>15 years cartridge only<br>*T&C's apply |
|                            |                                                                     |

**PLEASE NOTE:** Large and heavy taps should ideally be mounted directly through the solid benchtop or fully supported from underneath. For all other swivel taps, we recommend the use of the Franke Tap Support Arm to provide additional support. Please ensure all Franke tapware is installed at a pressure of no greater than 500 kPa in accordance with AS/NZS3500 and insist that your plumber flushes all of the water supply lines before installing tapware. Failure to do so may void warranty.