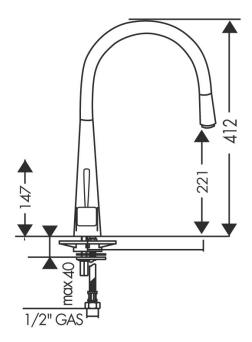

## **PRODUCT INFORMATION**

| Style                      | Pull-Out                                                            |
|----------------------------|---------------------------------------------------------------------|
| Tap Swivel Spout (degrees) | 170°                                                                |
| Cut-Out Size               | Ø 35mm                                                              |
| WELS                       | 6 star/4.5 Lpm<br>Reg No: T31543                                    |
| Min. (PSI)                 | 7.25                                                                |
| Max. (PSI)                 | 72.5                                                                |
| Min. (kPa)                 | 50kPa                                                               |
| Max. (kPa)                 | 500kPa                                                              |
| Finish                     | Chrome                                                              |
| Warranty                   | 5 years parts and labour<br>15 years cartridge only<br>*T&C's apply |
|                            |                                                                     |

**PLEASE NOTE:** Large and heavy taps should ideally be mounted directly through the solid benchtop or fully supported from underneath. For all other swivel taps, we recommend the use of the Franke Tap Support Arm to provide additional support. Please ensure all Franke tapware is installed at a pressure of no greater than 500 kPa in accordance with AS/NZS3500 and insist that your plumber flushes all of the water supply lines before installing tapware. Failure to do so may void warranty.