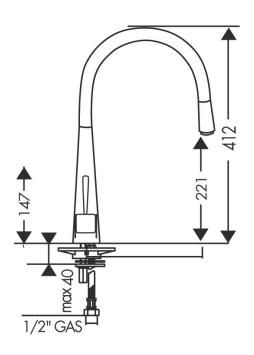

## **PRODUCT INFORMATION**

| Style                      | Pull-Out                                                            |
|----------------------------|---------------------------------------------------------------------|
| Tap Swivel Spout (degrees) | 170°                                                                |
| Cut-Out Size               | Ø 35mm                                                              |
| WELS                       | 6 star/4.5 Lpm<br>Reg No: T31544                                    |
| Min. (PSI)                 | 7.25                                                                |
| Max. (PSI)                 | 72.5                                                                |
| Min. (kPa)                 | 50kPa                                                               |
| Max. (kPa)                 | 500kPa                                                              |
| Finish                     | Matte Black                                                         |
| Warranty                   | 5 years parts and labour<br>15 years cartridge only<br>*T&C's apply |

**PLEASE NOTE:** Large and heavy taps should ideally be mounted directly through the solid benchtop or fully supported from underneath. For all other swivel taps, we recommend the use of the Franke Tap Support Arm to provide additional support. Please ensure all Franke tapware is installed at a pressure of no greater than 500 kPa in accordance with AS/NZS3500 and insist that your plumber flushes all of the water supply lines before installing tapware. Failure to do so may void warranty.