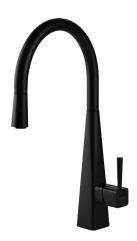

## **PYRA MATTE BLACK**

## TA6831MB

## **PRODUCT INFORMATION**

| Style                      | Pull-Out                                                            |
|----------------------------|---------------------------------------------------------------------|
| Tap Swivel Spout (degrees) | 170°                                                                |
| Cut-Out Size               | Ø 35mm                                                              |
| WELS                       | 6 star/4.5 Lpm<br>Reg No: T31544                                    |
| Min. (PSI)                 | 7.25                                                                |
| Max. (PSI)                 | 72.5                                                                |
| Min. (kPa)                 | 50kPa                                                               |
| Max. (kPa)                 | 500kPa                                                              |
| Finish                     | Matte Black                                                         |
| Warranty                   | 5 years parts and labour<br>15 years cartridge only<br>*T&C's apply |