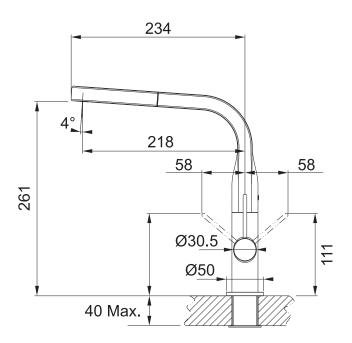

## **PRODUCT INFORMATION**

| Style                      | Pull-Out                                                            |
|----------------------------|---------------------------------------------------------------------|
| Tap Swivel Spout (degrees) | 360°                                                                |
| Cut-Out Size               | Ø 35mm                                                              |
| WELS                       | 5 star/6.0 Lpm<br>Reg No: T31533                                    |
| Min. (PSI)                 | 7.25                                                                |
| Max. (PSI)                 | 72.5                                                                |
| Min. (kPa)                 | 50kPa                                                               |
| Max. (kPa)                 | 500kPa                                                              |
| Finish                     | Chrome                                                              |
| Warranty                   | 5 years parts and labour<br>15 years cartridge only<br>*T&C's apply |

**PLEASE NOTE:** Large and heavy taps should ideally be mounted directly through the solid benchtop or fully supported from underneath. For all other swivel taps, we recommend the use of the Franke Tap Support Arm to provide additional support. Please ensure all Franke tapware is installed at a pressure of no greater than 500 kPa in accordance with AS/NZS3500 and insist that your plumber flushes all of the water supply lines before installing tapware. Failure to do so may void warranty.