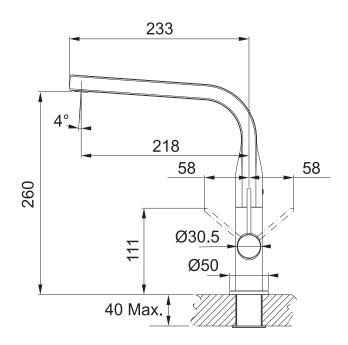

## **PRODUCT INFORMATION**

| Style                      | Non Pull-Out                                                        |
|----------------------------|---------------------------------------------------------------------|
| Tap Swivel Spout (degrees) | 360°                                                                |
| Cut-Out Size               | Ø 35mm                                                              |
| WELS                       | 4 star/7.5 Lpm<br>Reg No: T31535                                    |
| Min. (PSI)                 | 7.25                                                                |
| Max. (PSI)                 | 72.5                                                                |
| Min. (kPa)                 | 50kPa                                                               |
| Max. (kPa)                 | 500kPa                                                              |
| Finish                     | Chrome                                                              |
| Warranty                   | 5 years parts and labour<br>15 years cartridge only<br>*T&C's apply |

**PLEASE NOTE:** Large and heavy taps should ideally be mounted directly through the solid benchtop or fully supported from underneath. For all other swivel taps, we recommend the use of the Franke Tap Support Arm to provide additional support. Please ensure all Franke tapware is installed at a pressure of no greater than 500 kPa in accordance with AS/NZS3500 and insist that your plumber flushes all of the water supply lines before installing tapware. Failure to do so may void warranty.