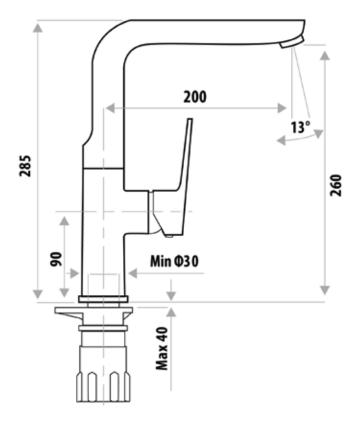

## FEATURES:

- / Flat swivel spout
- / Stylish flat handle
- / 35mm Cartridge
- / Modern organic design
- / White Powdered Coat with Chrome details
- / Slight concave back

WELS: 4 STAR 7.5 ltr/min

WARRANTY: 15 Year Warranty\*