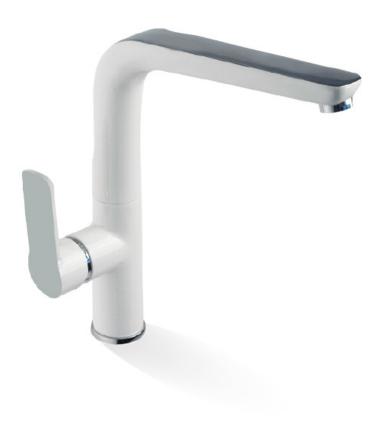

## LIBERTY SINK MIXER PRODUCT CODE: T992WB

One of the great success stories at Linkware, the Liberty range continues to forge a path in the industry seeking elegance, performance and style.

This impressive range offers three colour options, chrome, matte black and white/chrome. Matching shower, accessory and tapware ranges make this a highly recognized leader.

## FEATURES:

- / Flat swivel spout
- / Stylish flat handle
- / 35mm Cartridge
- / Modern organic design
- / White Powdered Coat with Chrome details
- / Slight concave back

WELS: 4 STAR 7.5 ltr/min

WARRANTY: 15 Year Warranty\*