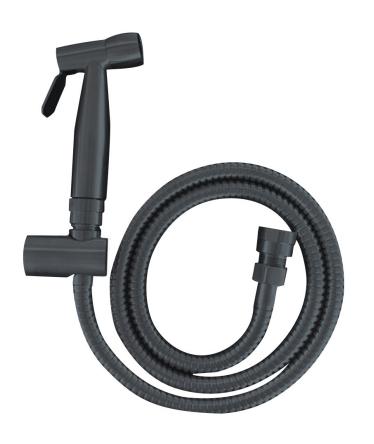

## TRIGGER SPRAY WITH ANTI BURST HOSE & DUAL CHECK VALVE

PRODUCT CODE: T460GM

The Linkware range of trigger sprays are engineered with precision and include quality fittings, providing a product of the highest quality.

Suitable for many applications, with dual backflow prevention and anti burst hose - these items are a standard above any other product being considered for bidet spray applications. (Subject to Australian Standards being met for installation)

## **FEATURES:**

- / High quality Gun Metal finish
- / Suitable for use with Dual Control Cistern Cock
- / 304 Grade Stainless Steel construction
- / Dual backflow control valve
- / 1200mm anti-burst hose

ANTI-BURST HOSE

STURDY STAINLESS STEEL WALL BRACKET