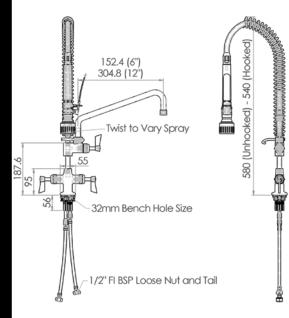

Тор

Front

Working pressure range 150 – 1000kPa Maximum hot water temperature – 80°C

Side

Details accurate at time of print. Whilst all care has been taken in compiling this information, designs & dimensions shown are indicative only and should not be relied upon without prior approval.