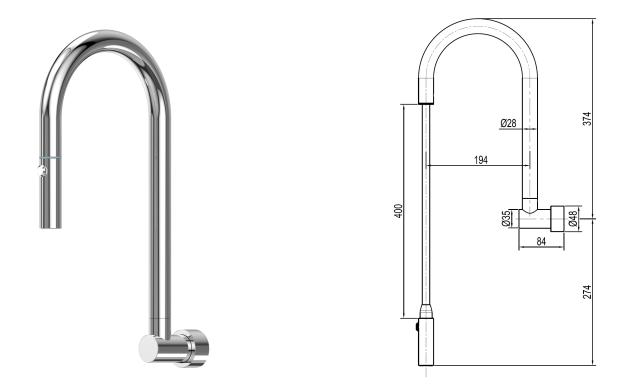

## **RETRACTABLE WALL SPOUT** - SUP800RLS\_CP

Note: Drawings are not to scale and are for reference only. Specifications and sizes can be changed by the manufacturer without notice. Refer to physical unit prior to installation.

## **Product Specifications**

| Base Material | 304 Stainless Steel                            |
|---------------|------------------------------------------------|
| Finish        | Chrome Plated                                  |
| Height        | 374mm                                          |
| Projection    | 194mm                                          |
| Features      | Retractable pull out dual spray pattern nozzle |
|               | Rotating swivel ball joint nozzle              |
|               | 400mm pull out length (excl. nozzle)           |
|               | Swivel arm                                     |
|               | Fast and easy installation                     |
|               | Compliments most existing wall taps or mixer   |
| WELS Rating   | 5 star water efficiency, 6.0L per minute       |
| Warranty      | 2 years parts and labour                       |