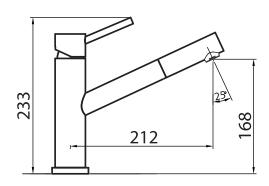

## **Mixer Height**

233 mm

## **WELS Rating**

4 star water efficiency 7.5L per minute

| Finish                  | Stainless steel                                                                                                                                            |
|-------------------------|------------------------------------------------------------------------------------------------------------------------------------------------------------|
| Cartridge Size          | 35 mm                                                                                                                                                      |
| Cartridge Type          | Ceramic disc                                                                                                                                               |
| EAN                     | 9324974012212                                                                                                                                              |
| Spout height            | 168 mm                                                                                                                                                     |
| Max. operating pressure | 500 kpa                                                                                                                                                    |
| Carton Size             | 500 x 310 x 75 mm                                                                                                                                          |
| Weight                  | 3 kg                                                                                                                                                       |
| Warranty                | 10 Year Warranty: 5 years only (parts & labour) plus an additional 5 years on the Cartridge (parts only) Refer to oliveri.com.au for full warranty details |