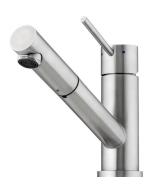

Model: SS2515





#### **FEATURES AND BENEFITS**

- WELS 4 star rating
   4 Star water
   efficiency rating,
   7.5L per minute.
- Stainless steel
   Modern design and durable finish to suit all kitchens.
- 10 year warranty
   Covered by Oliveri's
   10 year warranty (5
   years parts & labour
   plus an additional 5
   years parts only).
- Filtered water
   Connect an Oliveri inline filtration system to any Essente mixer to enjoy fresh tasting water in your home.
- Watermark
   Oliveri mixers carry
   the Watermark
   logo, confirming
   they comply
   with Australian
   standards.

### OTHER MODELS YOU MAY LIKE



### **MATCHING ACCESSORIES**



## SPECIFICATIONS

# **Description**

Oliveri Essente stainless steel swivel pull out mixer

## **Mixer Height**

233 mm

## **WELS Rating**

4 star water eff