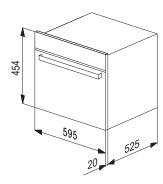

NOTE: This appliance requires hard wiring by a licensed electrician.

Ventilation openings behind min. 250cm<sup>2</sup>

Lighting

Steam/Fan Cooking

Baking: fan forced

Full Grill

Gratin: ventilated grill

Sanitation Clean