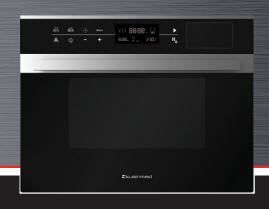

## Steam Microwave Convection Oven – 35 Litre

## Model: SMC4530

- 14 cooking functions
- Steam, microwave and convection/grill combi oven
- 35L cavity size
- Touch control
- Stainless steel cavity
- 900W microwave
- 1300W grill
- 1500W steam
- 1900W convection
- Combi cooking range 50° 220°C
- 80 auto cooking menus
- No turntable utilising omni directional microwave technology for larger dishes
- Integrated smooth glide water reservoir
- Stainless steel boiler
- Multi point steam injection
- 8 steaming functions
- Super Boost 5 minutes to 220°C
- Ezy Kleen ceramic base
- 1 glass cooking tray with wire grilling insert