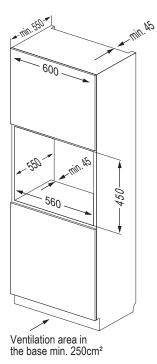

NOTE: This appliance requires hard wiring by a licensed electrician.

Ventilation openings behind min. 250cm<sup>2</sup>

Lighting

Steam/Fan Cooking

Baking: fan forced

Full Grill

Gratin: ventilated grill

Sanitation Clean