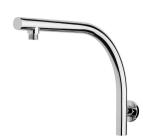

# RUSH HIGH-RISE SHOWER ARM

#### **AVAILABLE IN** 407 372

Ø 25

RU522 CHR Chrome

RU522 BN Brushed Nickel

RU522 GM Gun Metal

RU522 MB

RU522-12 Matte Black Brushed Gold