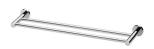

# **RADII**

## RADII DOUBLE TOWEL RAIL 600MM ROUND PLATE









#### **AVAILABLE IN**











RA813 CHR Chrome

**RA813 BN** Brushed Nickel

**RA813 GM** Gun Metal

RA813-12 Matte Black Brushed Gold

### **INFORMATION**



#### **MAINTENANCE AND CARE:**

- All surfaces should be cleaned with mild liquid detergent or soap and water.
- Do not use cream cleaners or citrus based cleaning products, as they are abrasive.
- Use of unsuitable cleaning agents may damage the surface.
- Any damage caused in this way will not be covered by warranty.

Please visit https://www.phoenixtapware.com.au/warranty to view the full warranty