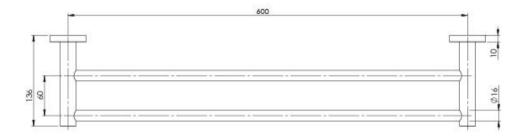

# **RADII**

## RADII DOUBLE TOWEL RAIL 600MM ROUND PLATE









#### **AVAILABLE IN**











RA813 CHR Chrome

**RA813 BN** Brushed Nickel

**RA813 GM** Gun Metal

RA813-12 Matte Black Brushed Gold

### **INFORMATION**



#### **MAINTENANCE AND CARE:**

- All surfaces should be cleaned with mild liquid detergent or soap and water.
- Do not use cream cleaners or citrus based cleaning products, as they are abrasive.
- Use of unsuitable cleaning agents may damage the surface.
- Any damage caused in this way will not be covered by warranty.

Please visit https://www.phoenixtapware.com.au/warranty to view the full warranty