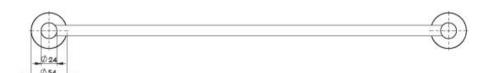

# **RADII**

## RADII DOUBLE TOWEL RAIL 600MM ROUND PLATE









#### **AVAILABLE IN**











RA813 CHR Chrome

**RA813 BN** Brushed Nickel

**RA813 GM** Gun Metal

RA813-12 Matte Black Brushed Gold

### **INFORMATION**



#### **MAINTENANCE AND CARE:**

- All surfaces should be cleaned with mild liquid detergent or soap and water.
- Do not use cream cleaners or citrus based cleaning products, as they are abrasive.
- Use of unsuitable cleaning agents may damage the surface.
- Any damage caused in this way will not be covered by warranty.

Please visit https://www.phoenixtapware.com.au/warranty to view the full warranty