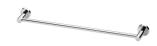

## RADII SINGLE TOWEL RAIL 600MM ROUND PLATE

### **AVAILABLE IN**

RA804 CHR Chrome

RA804 BN Brushed Nickel

BN RAS d Gur

RA804 GM R Gun Metal M

RA804 MB Matte Black

RA804-12 Brushed Gold