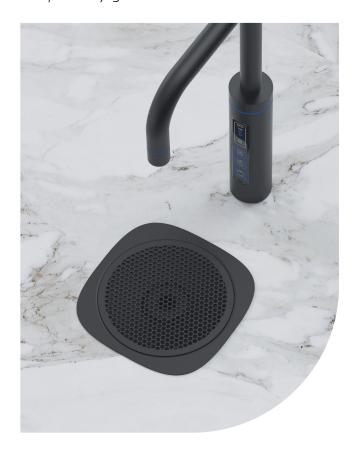

# Sparq Font

## Drip tray for SPARQ and similar tapware







## Parts Included



## Specifications

| Ordering Code | Description                |
|---------------|----------------------------|
| SQ-FONT-BK    | Drip tray, Matt Black      |
| SQ-FONT-CH    | Drip tray, Polished Chrome |
| SQ-FONT-GM    | Drip tray, Gunmetal        |
| SQ-FONT-BN    | Drip tray, Brushed Nickel  |
| SQ-FONT-BG    | Drip tray, Brushed Gold    |

#### Notes:

Colours may differ from pictures to product. Required hole for the drip tray: 146 mm diameter. Mounting studs drill hole size: 11mm

### Available in 5 Colours











Warranty: 1 year parts and labour and applies to Puretec systems.