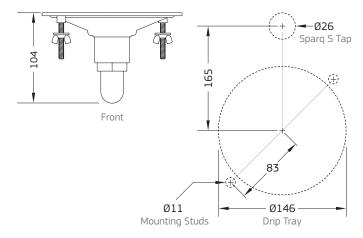

## Specifications

| Ordering Code | Description                |
|---------------|----------------------------|
| SQ-FONT-BK    | Drip tray, Matt Black      |
| SQ-FONT-CH    | Drip tray, Polished Chrome |
| SQ-FONT-GM    | Drip tray, Gunmetal        |
| SQ-FONT-BN    | Drip tray, Brushed Nickel  |
| SQ-FONT-BG    | Drip tray, Brushed Gold    |

#### Notes:

Colours may differ from pictures to product. Required hole for the drip tray: 146 mm diameter. Mounting studs drill hole size: 11mm