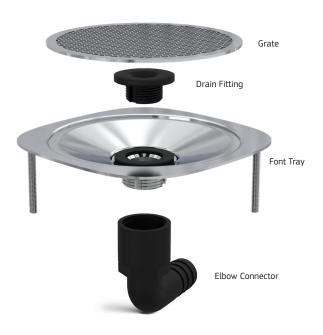

# Sparq Font

## Drip tray for SPARQ and similar tapware







## Parts Included



## Specifications

| Ordering Code | Description                |
|---------------|----------------------------|
| SQ-FONT-BK    | Drip tray, Matt Black      |
| SQ-FONT-CH    | Drip tray, Polished Chrome |
| SQ-FONT-GM    | Drip tray, Gunmetal        |
| SQ-FONT-BN    | Drip tray, Brushed Nickel  |
| SQ-FONT-BG    | Drip tray, Brushed Gold    |

#### Notes:

Colours may differ from pictures to product. Required hole for the drip tray: 146 mm diameter. Mounting studs drill hole size: 11mm

### Available in 5 Colours











Warranty: 1 year parts and labour and applies to Puretec systems.