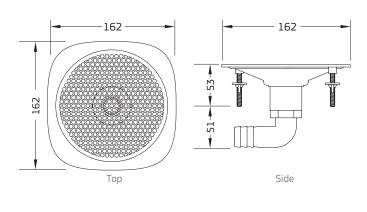

## Specifications

| Ordering Code | Description                |
|---------------|----------------------------|
| SQ-FONT-BK    | Drip tray, Matt Black      |
| SQ-FONT-CH    | Drip tray, Polished Chrome |
| SQ-FONT-GM    | Drip tray, Gunmetal        |
| SQ-FONT-BN    | Drip tray, Brushed Nickel  |
| SQ-FONT-BG    | Drip tray, Brushed Gold    |

#### Notes:

Colours may differ from pictures to product. Required hole for the drip tray: 146 mm diameter. Mounting studs drill hole size: 11mm