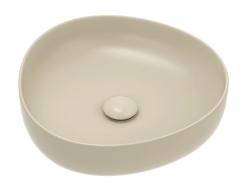

## Pebble SMALL ABOVE COUNTER BASIN

## **Features**

- 5 mm slim edge design
- Vitreous china
- No tap hole or overflow
- Requires 32 mm non-overflow waste (not included)
- Capacity: 6L