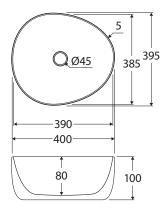

## **Features**

- 5 mm slim edge design
- Vitreous china
- No tap hole or overflow
- Requires 32 mm non-overflow waste (not included)
- Capacity: 6L

While we aim to ensure specifications are correct at the time of publication, Fienza reserves the right to make modifications without prior notice. Physical colour may vary from image shown. All measurements are shown in millimetres. For ceramic products, please allow +/- 10 mm tolerance for manufacturing variance. Always use physical product measurements for mark-ups and roughing-in as the technical drawing may differ from actual product received.