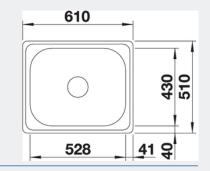

## Specifications

|  | Features                                  | Benefits                                                                                                                                                   | Method of Installation:                                                                                                                                                           | Inset                                                  |
|--|-------------------------------------------|------------------------------------------------------------------------------------------------------------------------------------------------------------|-----------------------------------------------------------------------------------------------------------------------------------------------------------------------------------|--------------------------------------------------------|
|  |                                           |                                                                                                                                                            | Cabinet Size:                                                                                                                                                                     | 60cm                                                   |
|  | Engineered in Germany                     | Over 90 years of Stainless Steel know-how make Blanco one of the world leaders in sink manufacturing, which translates to superior products for your home. | Overall Dimensions:                                                                                                                                                               | 610w x 510d x 200h mm                                  |
|  |                                           |                                                                                                                                                            | Inset Cut-out:                                                                                                                                                                    | 590w x 492d mm                                         |
|  |                                           |                                                                                                                                                            |                                                                                                                                                                                   | (refer to CAD drawing on the website for corner radii) |
|  | 18/10 Surgical Grade Stainless Steel      | Engineered from surgical grade stainless steel and with Blanco's brushed finish, this sink is ideal as a laundry tub or kitchen sink.                      | Bowl Capacity:                                                                                                                                                                    | 45 Litres                                              |
|  |                                           |                                                                                                                                                            | Standard Inclusion:                                                                                                                                                               | Bypass Waste and Integrated Overflow                   |
|  | Large 45L capacity bowl                   | Accommodates the largest of baking trays, woks and other bulky kitchen/<br>laundry items.                                                                  | Warranty:                                                                                                                                                                         | 30 years                                               |
|  |                                           |                                                                                                                                                            | Mounting holes:                                                                                                                                                                   | 2 x Ø35 mm tap holes supplied                          |
|  | Tight radius corners                      | The small R15 radius maximises useable space in the bowl to allow for larger pots and pans. Also allows for easy cleaning.                                 |                                                                                                                                                                                   |                                                        |
|  |                                           |                                                                                                                                                            |                                                                                                                                                                                   |                                                        |
|  | Integrated overflow                       | No overfilling of the main bowl, prevents damage to the kitchen/ laundry                                                                                   |                                                                                                                                                                                   |                                                        |
|  | <ul> <li>Plumbing kit supplied</li> </ul> | area.                                                                                                                                                      |                                                                                                                                                                                   |                                                        |
|  |                                           |                                                                                                                                                            |                                                                                                                                                                                   |                                                        |
|  | Full 30 year Blanco Warranty              | Assurance of quality and Blanco support                                                                                                                    | Note: Measurements are within 2-3mm of factory tolerance. It is advisable to check dimensions of physical product when measuring for installations and before doing any cut outs. |                                                        |
|  |                                           |                                                                                                                                                            |                                                                                                                                                                                   |                                                        |
|  |                                           |                                                                                                                                                            |                                                                                                                                                                                   |                                                        |