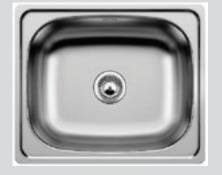

## PLENTA6K5 Laundry Tub

## Model Code PLENTA6K5

Description 60cm Laundry Tub

Warranty 30 Year Warranty

## Specifications

|  | Features                                  | Benefits                                                                                                                                                   | Method of Installation:                                                                                                                                                           | Inset                                                  |
|--|-------------------------------------------|------------------------------------------------------------------------------------------------------------------------------------------------------------|-----------------------------------------------------------------------------------------------------------------------------------------------------------------------------------|--------------------------------------------------------|
|  |                                           |                                                                                                                                                            | Cabinet Size:                                                                                                                                                                     | 60cm                                                   |
|  | Engineered in Germany                     | Over 90 years of Stainless Steel know-how make Blanco one of the world leaders in sink manufacturing, which translates to superior products for your home. | Overall Dimensions:                                                                                                                                                               | 610w x 510d x 200h mm                                  |
|  |                                           |                                                                                                                                                            | Inset Cut-out:                                                                                                                                                                    | 590w x 492d mm                                         |
|  |                                           |                                                                                                                                                            |                                                                                                                                                                                   | (refer to CAD drawing on the website for corner radii) |
|  | 18/10 Surgical Grade Stainless Steel      | Engineered from surgical grade stainless steel and with Blanco's brushed finish, this sink is ideal as a laundry tub or kitchen sink.                      | Bowl Capacity:                                                                                                                                                                    | 45 Litres                                              |
|  |                                           |                                                                                                                                                            | Standard Inclusion:                                                                                                                                                               | Bypass Waste and Integrated Overflow                   |
|  | Large 45L capacity bowl                   | Accommodates the largest of baking trays, woks and other bulky kitchen/<br>laundry items.                                                                  | Warranty:                                                                                                                                                                         | 30 years                                               |
|  |                                           |                                                                                                                                                            | Mounting holes:                                                                                                                                                                   | 2 x Ø35 mm tap holes supplied                          |
|  | Tight radius corners                      | The small R15 radius maximises useable space in the bowl to allow for larger pots and pans. Also allows for easy cleaning.                                 |                                                                                                                                                                                   |                                                        |
|  |                                           |                                                                                                                                                            |                                                                                                                                                                                   |                                                        |
|  | Integrated overflow                       | No overfilling of the main bowl, prevents damage to the kitchen/ laundry                                                                                   |                                                                                                                                                                                   |                                                        |
|  | <ul> <li>Plumbing kit supplied</li> </ul> | area.                                                                                                                                                      |                                                                                                                                                                                   |                                                        |
|  |                                           |                                                                                                                                                            |                                                                                                                                                                                   |                                                        |
|  | Full 30 year Blanco Warranty              | Assurance of quality and Blanco support                                                                                                                    | Note: Measurements are within 2-3mm of factory tolerance. It is advisable to check dimensions of physical product when measuring for installations and before doing any cut outs. |                                                        |
|  |                                           |                                                                                                                                                            |                                                                                                                                                                                   |                                                        |
|  |                                           |                                                                                                                                                            |                                                                                                                                                                                   |                                                        |