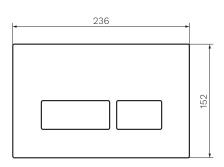

WxDxH 236 x 8 x 152mm

Operation Mechanical

Warranty 1 Year (Conditions Apply)

PARIS