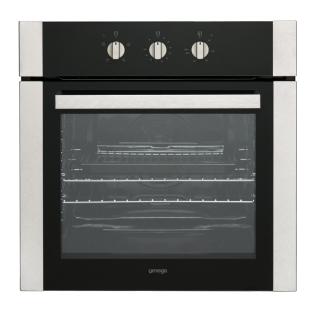

## Style

Oven Type: Standard
Category Size: 60cm
Capacity: 70 Litres

### **Functionality**

Oven Functions: Fan Forced

Half Grill Grill

Grill with Fan Assist

Max Cooking Temperature: 250°C

Clock: No

Timer: Semi-automatic Number of Shelf Positions: 9

Light: Yes

#### Features & Accessories

Accessories: 2 x Chrome Shelves

1 x Grill Pan 1 x Grill Insert

Easy View Door: Yes

# **Aesthetics**

Finish: Stainless Steel with Black Glass

Controls: 3 Knob Controls

Door: Top Opening Double Glazed