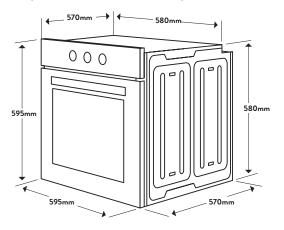

# Dimensions/Weight

Overall Dimensions (mm): 595(h) x 595(w) x 570(d)

Flush Mount Cut-Out (mm): 598(h) x 598(w)
Proud Mount Cut-Out (mm): 580(h) x 580(w)

Weight: 37kg