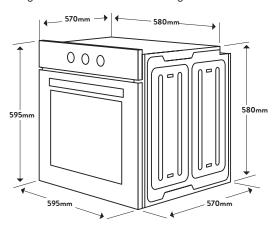

# Dimensions/Weight

Overall Dimensions (mm):  $595(h) \times 595(w) \times 570(d)$ 

Flush Mount Cut-Out (mm): 598(h) x 598(w) Proud Mount Cut-Out (mm): 580(h) x 580(w)

Weight: 37kg