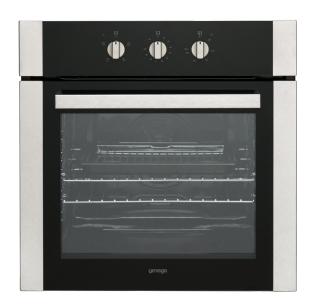

## **Aesthetics**

Finish: Stainless Steel with Black Glass

Controls: 3 Knob Controls

Door: Top Opening Double Glazed

#### Easy View

Designed so you can see into the oven without opening the door through the largest and clearest oven window possible.