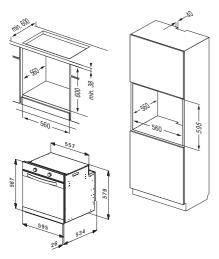

To obtain full installation instructions for this appliance go to kleenmaid.com.au and click on User Care Manuals, top right.

Enamel

Traditional cooking upper and lower heating elements Pizza and Bread

Pastry: lower heating element