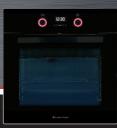

## Multifunction Oven - XL 75 Litre

## Model: OMF6030K

- Soft close doors
- Single point, high mount lighting
- Illuminated conceal and reveal knobs for easy cleaning
- Boost rapid heating
- 11 functions
- 2 Ezy Flex fully **safety stop** extendable telescopic guide for safe operation
- Touch control, electronic timer and clock
- Energy efficient Class A-20%
- Fully removable door
- 1 Ultra Gourmet baking tray
- 2 metal grills
- \* Optional steel accent kit at cost