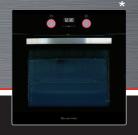

## Multifunction Oven - XL 75 Litre

## Model: OMF6030K

- Soft close doors
- Single point, high mount lighting
- Illuminated conceal and reveal knobs for easy cleaning
- Boost rapid heating
- 11 functions
- 2 Ezy Flex fully **safety stop** extendable telescopic guide for safe operation
- Touch control, electronic timer and clock
- Energy efficient Class A-20%
- Fully removable door
- 1 Ultra Gourmet baking tray
- 2 metal grills
- \* Optional steel accent kit at cost